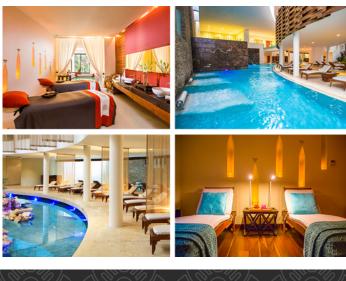

## SE SPA

An authentic wellness sanctuary, awarded with 5 Stars by Forbes Travel Guide, author's Spa at Grand Velas Riviera Maya is built in harmony with the natural surroundings. With over 89,300 sq.ft. of pure indulgence, SE Spa offers an exclusive seven-step Water Ceremony, 42 Spa Suites and a menu of select treatments.