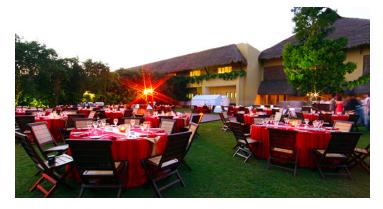

### **CONVENTION CENTER AND** OUTDOOR VENUES FOR EVENTS

The deluxe Convention Center at Grand Velas Riviera Maya offers over 46,660 sq.ft of flexible event space with up to 28 breakout sessions to host groups ranging from 10 to 2,700 guests. Impressive outdoor venues create the prefect settings for superb events in the gardens, on the terraces and on the beach.

Fact Sheet Update: 03 / Jul / 2024

Information subject to change without notice.

| OUTDOOR VENUES FOR EVENTS |                     |          |                |  |  |  |
|---------------------------|---------------------|----------|----------------|--|--|--|
| LOCATION                  | AREA m <sup>2</sup> | COCKTAIL | PLATED BANQUET |  |  |  |
| Zen Grand Garden          | 1,845               | 1,500    | 800            |  |  |  |
| Sen Lin Terrace           | 289                 | 120      | 90             |  |  |  |
| Ambassador                | 1,533               | 1,600    | 1,000          |  |  |  |