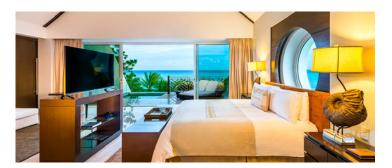

#### SUITES

All-suite accommodations +1,184 sq.ft. – Private terrace with sitting area – Living area with sofa – Jacuzzi – Bathroom with step-in shower – Daily turndown service – 24-hour Personal Concierge – King size or two Queen size beds.

Suite amenities - Daily-stocked premium minibar with refreshments and snacks – Nespresso coffee maker – Gourmet tea – In-suite safe –Beach bag – Umbrella.

**Electronics** - Flat screen with digital cable and Pay-per view movies (\$) – Bluetooth player – Direct-line phones – Individual climate and humidity control – Electronic key card – Wi-Fi – Apple TV in Grand Class Ambiance suites.

**Bath Amenities -** Molton Brown bath essentials – Bathrobes and sandals – Scale - Vanity mirror – Hairdryer.

**Bed Amenities -** White goose down pillows and comforters – Pillow menu.