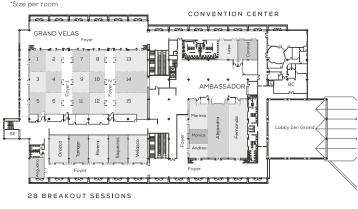

### **CONVENTION CENTER AND** OUTDOOR VENUES FOR EVENTS

The deluxe Convention Center at Grand Velas Riviera Maya offers over 46,660 sq.ft of flexible event space with up to 28 breakout sessions to host groups ranging from 10 to 2,700 guests. Impressive outdoor venues create the prefect settings for superb events in the gardens, on the terraces and on the beach.

| CONVENTION CENTER                                | AREA sq ft. | LENGTH | WIDTH- | HEIGHT | THEATER | CLASSROOM | PLATED BANQUET |
|--------------------------------------------------|-------------|--------|--------|--------|---------|-----------|----------------|
| GRAND VELAS                                      | 16,760      | 94.82  | 175.53 | 17.06  | 1,800   | 1,500     | 1,000          |
| Velas 1 to 6                                     | 5,587       | 94.82  | 46.59  | 17.06  | 600     | 500       | 330            |
| Velas 7 to 12                                    | 5,587       | 94.82  | 46.59  | 17.06  | 600     | 500       | 330            |
| Velas 13 to 15                                   | 5,587       | 94.82  | 46.59  | 17.06  | 600     | 500       | 330            |
| AMBASSADOR                                       | 7,158       | 80.48  | 86.95  | 17.06  | 620     | 460       | 520            |
| Fernanda                                         | 2,216       | 80.48  | 27.53  | 17.06  | 200     | 150       | 170            |
| Alejandra                                        | 2,424       | 80.48  | 30.12  | 17.06  | 200     | 150       | 170            |
| Andrea + Mónica + Marissa                        | 2,216       | 80.48  | 27.53  | 17.06  | 200     | 150       | 170            |
| MEETING ROOMS                                    |             |        |        |        |         |           |                |
| Anguiano                                         | 640         | 21.65  | 29.53  | 14.76  | 40      | 24        | 30             |
| Orozco   Tamayo   Riviera   Siqueiros   Velasco* | 1,184       | 41.01  | 28.87  | 14.76  | 90      | 40        | 60             |
| Lepe   Coronel*                                  | 820         | 28.38  | 28.87  | 14.76  | 60      | 24        | 40             |