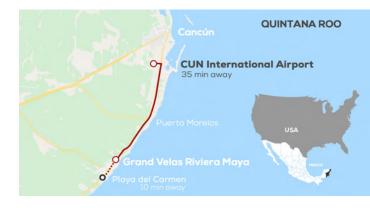

#### QUICK FACTS

- · 539 Suites Luxury All-Inclusive
- · AAA 5 Diamonds
- · Cancun International Airport (CUN) 35 min away
- · Playa del Carmen 10 minutes away
- · All-suites of +1,184 sq. ft.
- 5 fine dining restaurants awarded with 4 and 5 Diamonds by AAA
- $\cdot$  Signature SE Spa +89,000 sq. ft. awarded Five Stars by Forbes Travel Guide
- Convention Center +46,660 sq. ft.

info@velasmeetingsmexico.com | 1888 505 8399 | velasmeetingsmexico.com Carretera Cancún - Tulum Km. 62, Playa del Carmen, Municipio de Solidaridad, C.P. 77710, Riviera Maya, Quintana Roo, México.